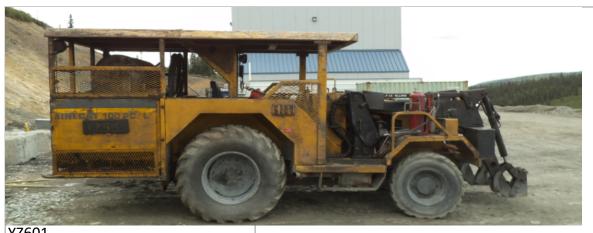

## YukonZinc YZC EQUIPMENT INSPECTION REPORT

HOURS 952 .... DATE 03/07/16.... UNIT YZ-601..... DESCRIPTION MINECAT RUNNING INFORMATION ENGINE STARTS EASILY AND RUNS GOOD CHARGING VOLTAGE 27.7 VOLTS TRANSMISSSION SHIFTS GOOD AND RUNS GOOD, TWO FORWARD AND TWO REVERSE GEARS PASSES PARK BRAKE AND SERVICE BRAKE TESTS STEERING WHEEL TILT WORKS **GENERAL INFORMATION** THROTTLE LOCK WORKS **HOSE REELS WORK** OIL DISPENSING VALVEING GOOD ALL FOUR TIRES GOOD, RIMS AND WHEEL BOLTS GOOD REAR AXLE MOUNT BOLTS TIGHT ENGINE MOUNTS GOOD, TRANSMISSION MOUNTS GOOD, RADIATOR MOUNTS GOOD RADIATOR GOOD NO LEAKS, HOSING IS GOOD STEERING LINKAGE GOOD, KNUCKLES GOOD, STOPS GOOD **AUTO GREASER WORKS BOOM CONTROLS WORK** .....SIGNATURE:.....

UNIT YZ-601 ..... DESCRIPTION MINECAT HOURS 952....DATE 03/07/16....

| FAILED INSPECTION INFORMATION        |
|--------------------------------------|
| Engine oil pressure gauge broken     |
| Fuel gauge broken                    |
| Tachometer does not work             |
| FNR switch has no stops but works    |
| Seat worn out                        |
| Seat belt restraint does not catch   |
| Front left head light not working    |
| Passenger seat ripped                |
| Passenger seat belt does not latch   |
| Boom quick attach bent               |
| Front left fender bent up            |
| Engine valve covers have minor leaks |
| Exhaust leak at scrubber inlet       |
| Right rear wheel seal leaking        |
| Left tilt cylinder has minor seeping |
| ROPS missing two bolts               |
|                                      |
|                                      |
|                                      |
| COMPLETE                             |
| SIGNATURE:                           |